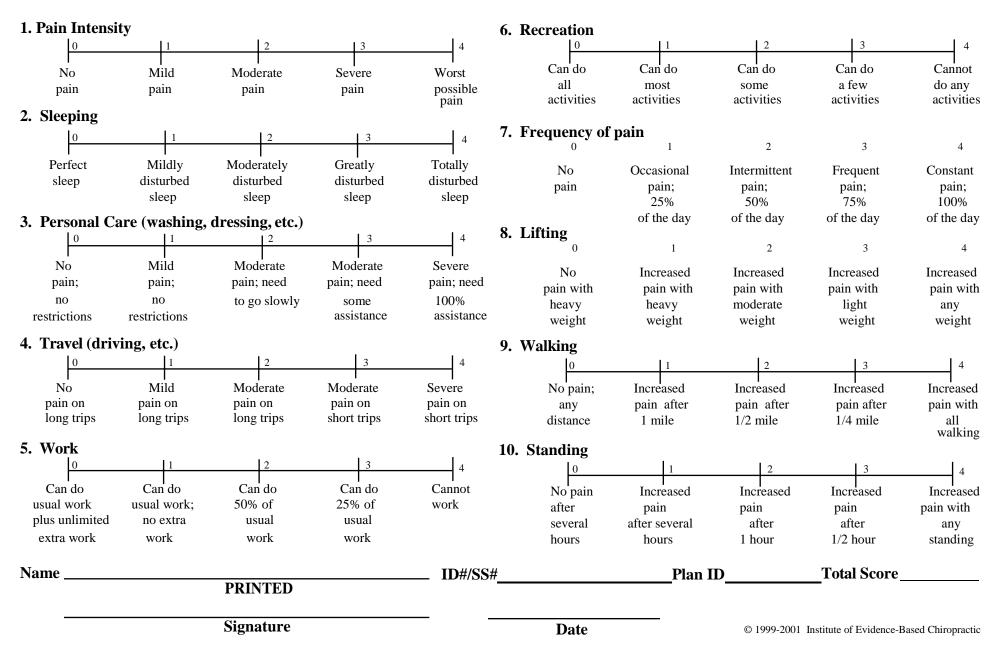

## HISTORY OF PRESENT ILLNESS

| Major Complaint:                             | Sec                       | ondary Complaints:                                 |
|----------------------------------------------|---------------------------|----------------------------------------------------|
| When did it start?/What                      |                           |                                                    |
| Which daily activities are being affected by | y this condition?         |                                                    |
|                                              |                           | <u>AINT</u>                                        |
| Location of Symptoms and Radiation           | Quality:                  | Previous Treatment:                                |
|                                              | ☐ Sharp                   | □ None                                             |
|                                              | ☐ Stabbing                | Chiropractor                                       |
| (分) ( ) ( ) ( ) ( )                          | □ Burning                 | ☐ Medical Doctor                                   |
|                                              | ☐ Achy                    | ☐ Physical Therapy                                 |
|                                              | □ Dull                    | □ ER/Urgent Care                                   |
|                                              | ☐ Stiff & Sore            | ☐ Orthopedic                                       |
|                                              | ☐ Other:                  |                                                    |
|                                              | Does it radiate?          | Previous Diagnostic Testing:                       |
| R L L R                                      | □ No □ Yes (Please indice |                                                    |
| #\ A\ \ \ \ \ \ \ \ \ \ \ \ \ \ \ \ \ \      | Improves with:            | X-rays_                                            |
| PPain TTender<br>NNumb HHypoesthesia         | ☐ Ice                     | □ MRI                                              |
| S Spasm                                      | _<br>☐ Heat               | □ CT                                               |
| Frade Intensity/Severity:                    | Movement                  | ☐ Other:                                           |
| None (0/10)                                  | ☐ Stretching              | *Women: Are you pregnant?                          |
| Mild (1-2/10)                                | ☐ OTC Medications:        |                                                    |
| Mild-Moderate (2-4/10)                       | Other:                    |                                                    |
| Moderate (4-6/10)                            | Worsens with:             | Present Illness Comments:                          |
| Moderate-Severe (6-8/10)                     | ☐ Sitting                 |                                                    |
| Severe (8-10/10)                             | ☐ Standing/Walking        |                                                    |
| requency:                                    | ☐ Lying Down/Sleeping     |                                                    |
| □ Off & On                                   | ☐ Overuse/Lifting         | -                                                  |
| ☐ Constant                                   | Other:                    |                                                    |
| Prescription Medications & Supplements:      | □ None A                  | llergies to Medications:   No known drug allergies |
| Yes (List – Name, dosage, frequency)         |                           | Yes (List - Name and reaction)                     |
|                                              |                           |                                                    |
|                                              |                           |                                                    |